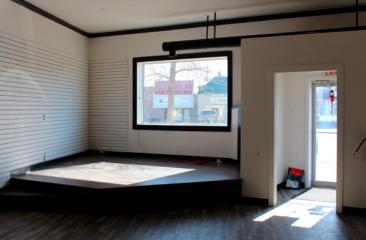

- BUILDING SIZE 2,376 sq.ft. concrete block building that was previously a pizza restaurant
- **OPPORTUNITY** Property ideal for restaurant or retail

VINCENZO CAPUTO MBA, SIOR Partner 780 436 7624 vcaputo@naiedmonton.com The information herein is not warranted by the Lender nor should any Purchaser rely solely on this information. Instead, each Purchaser is responsible to conduct its own prudent due diligence as this Court Ordered Sale is offered on an "As is and Where is" basis.