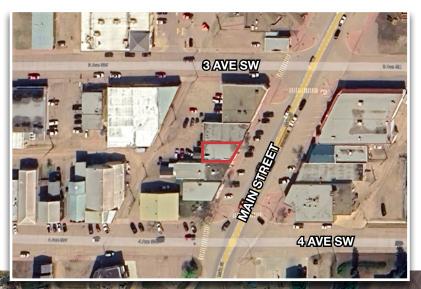

### PROPERTY HIGHLIGHTS

**LOCATION** High visibility area location in town of Manning, Alberta with exposure to Main Street

ON-SITE PARKING Front lot can accommodate double row parking

LOT SIZE 5,500 sq.ft.± / 0.13 acre

### 406 MAIN STREET | MANNING, AB