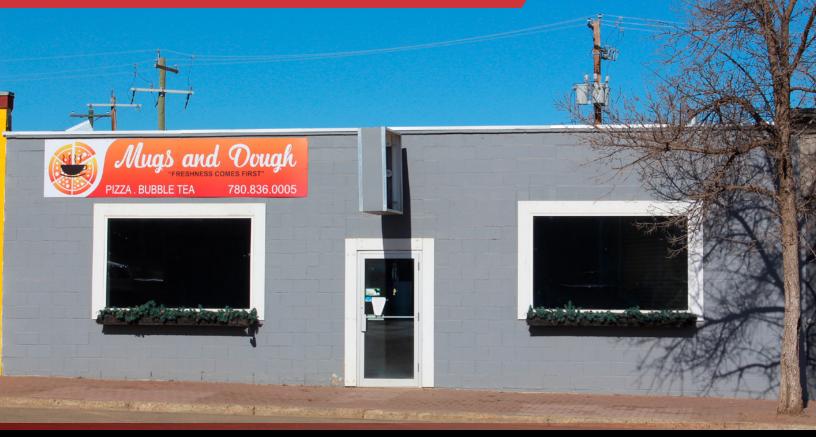

## 406 MAIN STREET | MANNING, AB | RETAIL BUILDING

### PROPERTY HIGHLIGHTS

**LOCATION** High visibility area location in town of Manning, Alberta with exposure to Main Street

ON-SITE PARKING Front lot can accommodate double row parking

LOT SIZE 5,500 sq.ft.± / 0.13 acre

- BUILDING SIZE 2,376 sq.ft. concrete block building that was previously a pizza restaurant
- **OPPORTUNITY** Property ideal for restaurant or retail

VINCENZO CAPUTO MBA, SIOR Partner 780 436 7624 vcaputo@naiedmonton.com The information herein is not warranted by the Lender nor should any Purchaser rely solely on this information. Instead, each Purchaser is responsible to conduct its own prudent due diligence as this Court Ordered Sale is offered on an "As is and Where is" basis.