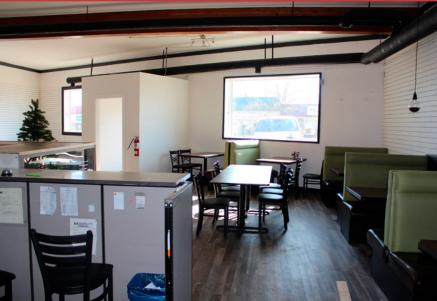

- BUILDING SIZE 2,376 sq.ft. concrete block building that was previously a pizza restaurant
- **OPPORTUNITY** Property ideal for restaurant or retail

VINCENZO CAPUTO MBA, SIOR Partner 780 436 7624 vcaputo@naiedmonton.com The information herein is not warranted by the Lender nor should any Purchaser rely solely on this information. Instead, each Purchaser is responsible to conduct its own prudent due diligence as this Court Ordered Sale is offered on an "As is and Where is" basis.