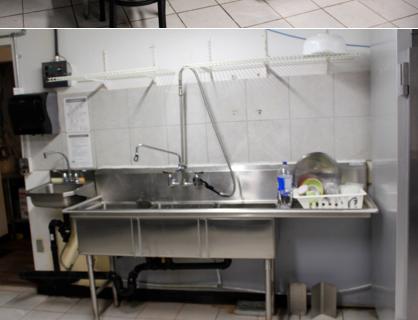

- BUILDING SIZE 2,376 sq.ft. concrete block building that was previously a pizza restaurant
- **OPPORTUNITY** Property ideal for restaurant or retail

VINCENZO CAPUTO MBA, SIOR Partner 780 436 7624 vcaputo@naiedmonton.com The information herein is not warranted by the Lender nor should any Purchaser rely solely on this information. Instead, each Purchaser is responsible to conduct its own prudent due diligence as this Court Ordered Sale is offered on an "As is and Where is" basis.