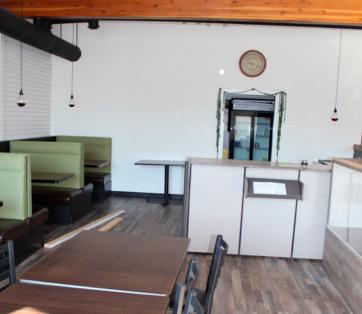

- BUILDING SIZE 2,376 sq.ft. concrete block building that was previously a pizza restaurant
- **OPPORTUNITY** Property ideal for restaurant or retail

VINCENZO CAPUTO MBA, SIOR Partner 780 436 7624 vcaputo@naiedmonton.com The information herein is not warranted by the Lender nor should any Purchaser rely solely on this information. Instead, each Purchaser is responsible to conduct its own prudent due diligence as this Court Ordered Sale is offered on an "As is and Where is" basis.