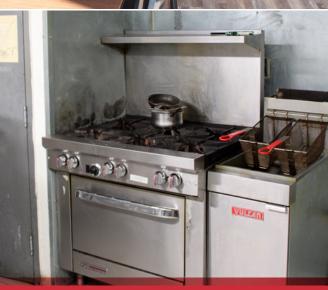

- BUILDING SIZE 2,376 sq.ft. concrete block building that was previously a pizza restaurant
- **OPPORTUNITY** Property ideal for restaurant or retail

VINCENZO CAPUTO MBA, SIOR Partner 780 436 7624 vcaputo@naiedmonton.com The information herein is not warranted by the Lender nor should any Purchaser rely solely on this information. Instead, each Purchaser is responsible to conduct its own prudent due diligence as this Court Ordered Sale is offered on an "As is and Where is" basis.