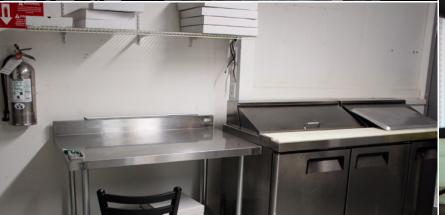

- BUILDING SIZE 2,376 sq.ft. concrete block building that was previously a pizza restaurant
- **OPPORTUNITY** Property ideal for restaurant or retail

VINCENZO CAPUTO MBA, SIOR Partner 780 436 7624 vcaputo@naiedmonton.com The information herein is not warranted by the Lender nor should any Purchaser rely solely on this information. Instead, each Purchaser is responsible to conduct its own prudent due diligence as this Court Ordered Sale is offered on an "As is and Where is" basis.