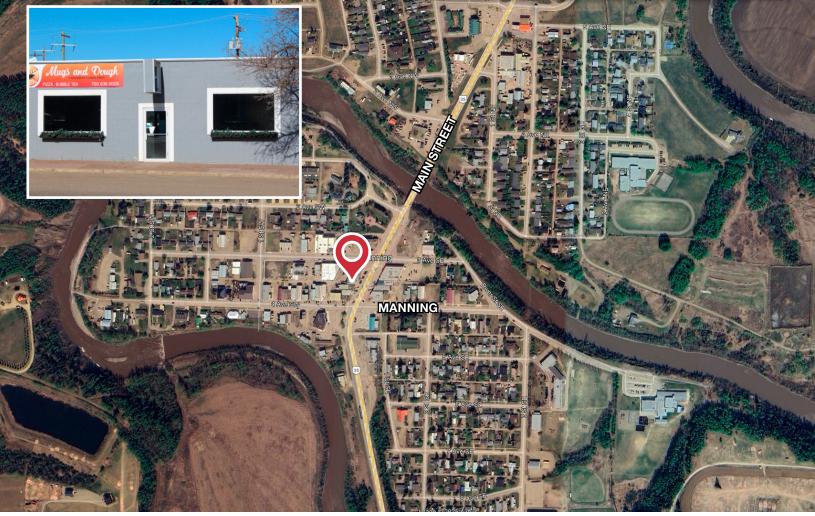

### PROPERTY HIGHLIGHTS

**LOCATION** High visibility area location in town of Manning, Alberta with exposure to Main Street

ON-SITE PARKING Front lot can accommodate double row parking

LOT SIZE 5,500 sq.ft.± / 0.13 acre

### 406 MAIN STREET | MANNING, AB